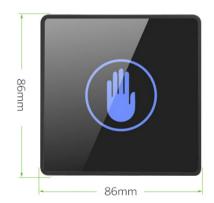

### **Specifications**

| S4A Model No.  | WS-86          | Output Contact    | NO NC          |
|----------------|----------------|-------------------|----------------|
| Dimension      | 86x86x11.5mm   | Transmit Distance | 5~8cm          |
| Panel Material | Tempered glass | Mechanical Life   | 1000000 tested |
| Input Voltage  | DC12-24V       | Backlight State   | Blue to green  |

#### **Dimensions**